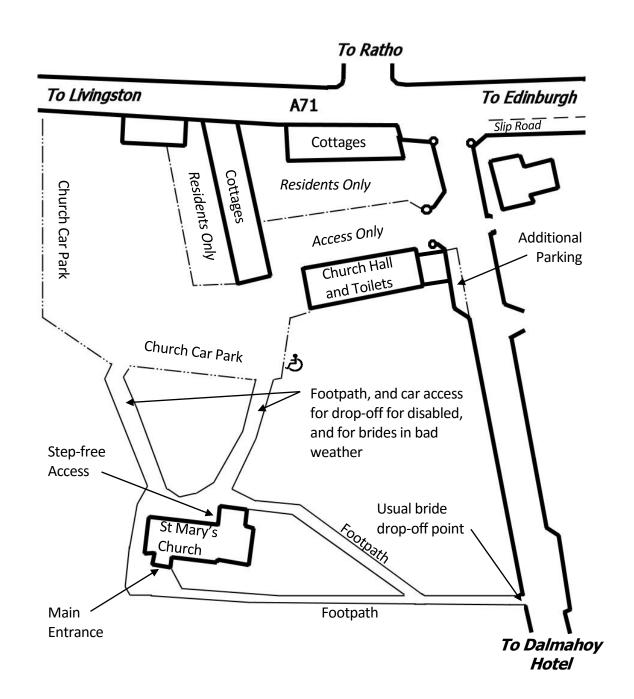

Please see overleaf for a detailed map.

## Car Parking

Please note the parking areas as detailed on the map. Please respect the 'Residents Only' areas and leave access to them. Also please take note of instructions from any parking attendants. Thank you.