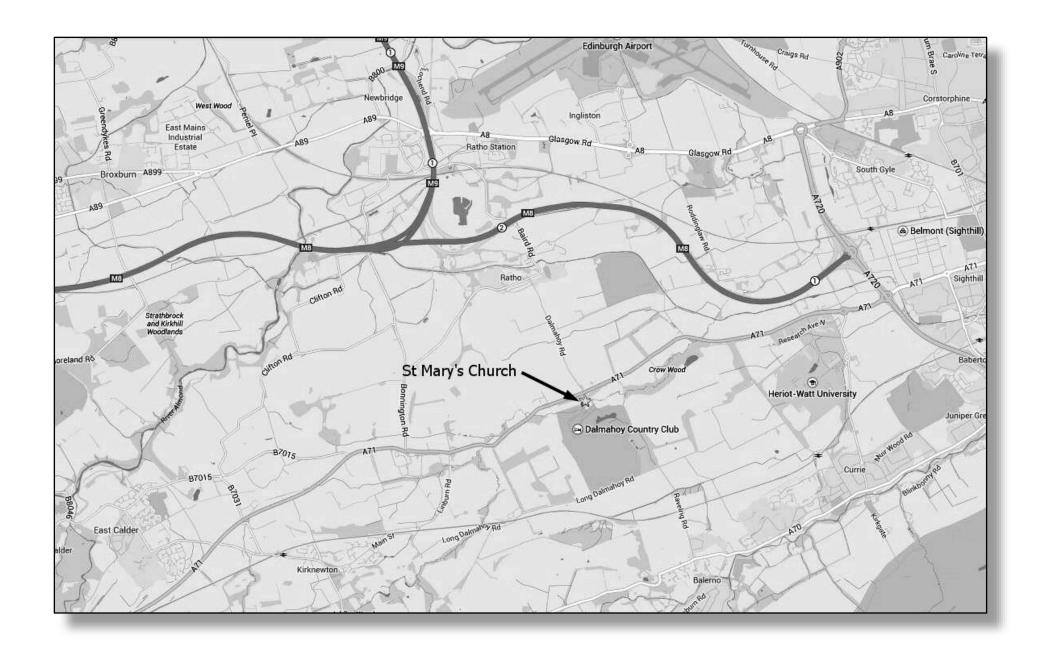

## From Edinburgh

Travelling west from Edinburgh take the city by-pass A720 and then take the A71. Approximately two miles after the Heriot-Watt University Campus, turn left at the Dalmahoy Hotel and Country Club. Immediately on entering the hotel grounds, turn right into the church car park, and continue on past the church hall.

## From Livingston area

Travelling east from Livingston on the A71, the church is approximately four miles on from East Calder. Follow the signs for the Dalmahoy Hotel and Country Club and turn right into the hotel grounds. Immediately on entering the hotel grounds, turn right into the church car park, and continue on past the church hall.

Please see overleaf for a detailed map.